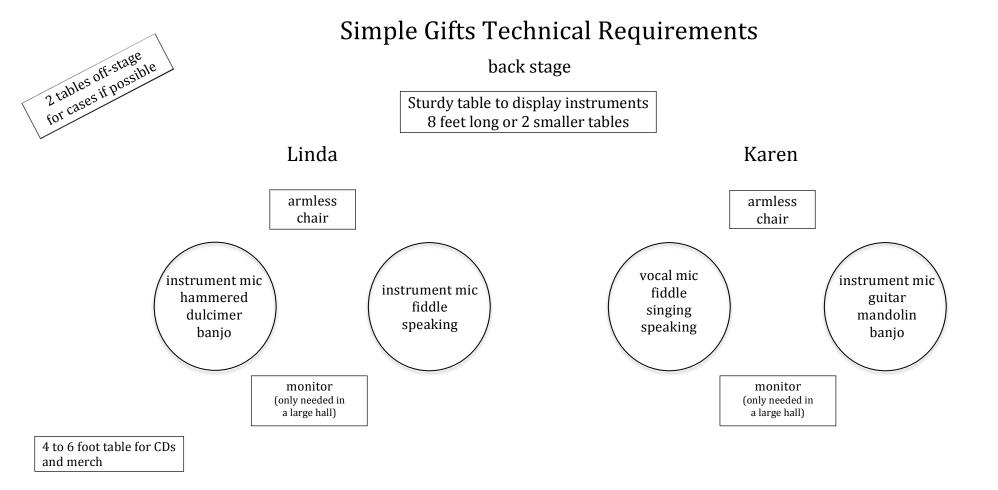

Summary: 2 armless chairs, 4 tables, 4 mics, 4 stands, 2 monitors for a large hall

All mics should be on boom stands, telescoping if possible.

House lights should be at half throughout the concert.

Our sound check can take up to an hour. Please have the sound system set up and ready to begin the sound check two hours before performance time.

Assistance with load-in would be appreciated, plus a parking spot (one car only) as close as possible.

If you are not able to provide what is indicated here, please contact us. Depending on the circumstances, we can sometimes get by with less, and it is usually possible for Simple Gifts to provide an entire sound system.